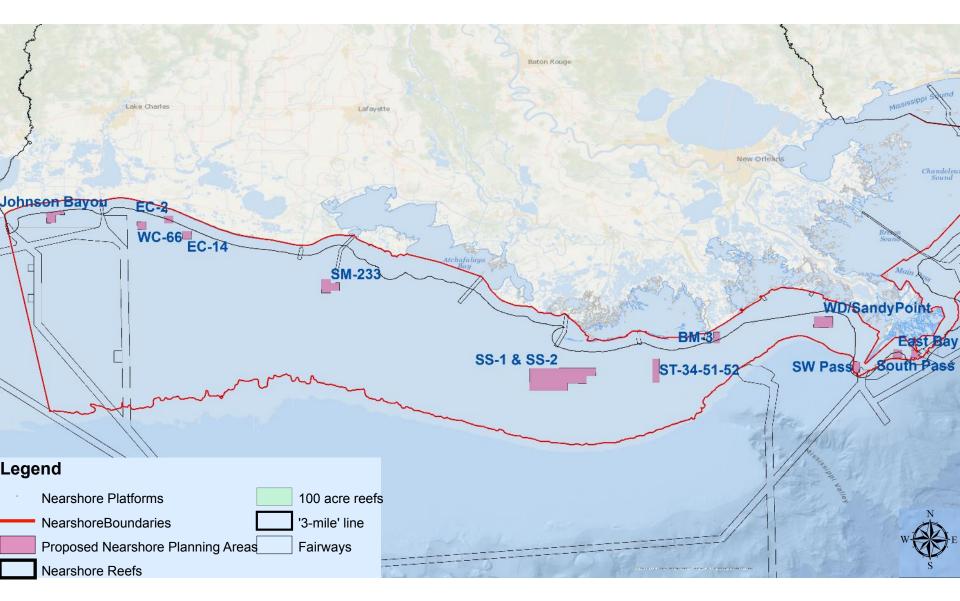

#### **Proposed Nearshore Planning Areas**

#### **Existing Nearshore Reefs**

#### **Existing Nearshore Reefs**

**Proposed Nearshore Planning Areas** 