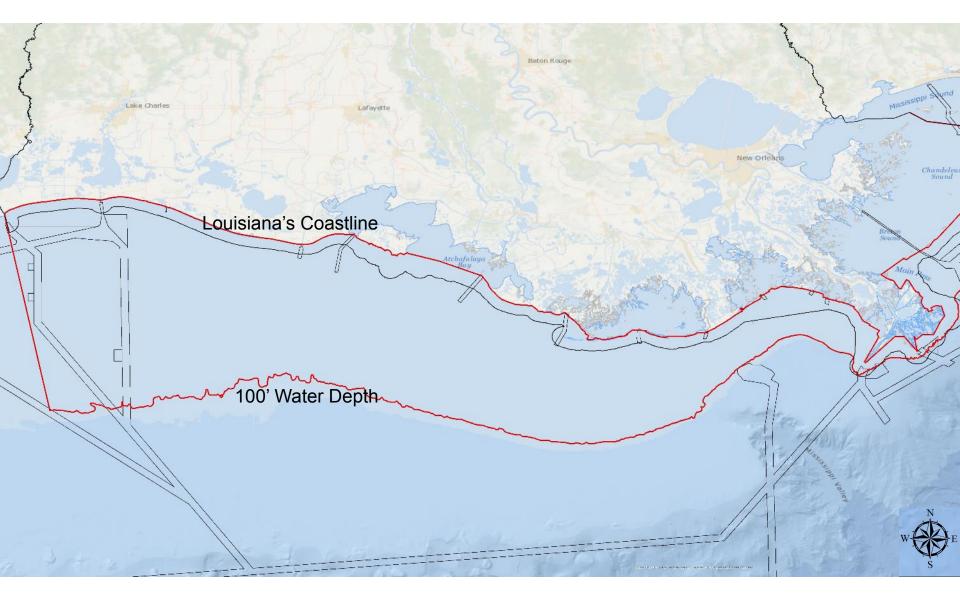

#### **Nearshore Artificial Reef Planning Areas**

Louisiana Fisheries Forward | Baton Rouge, La | June 24, 2016



# Louisiana Artificial Reef Program Existing Proposed

**Nearshore Planning Areas** 



#### "Nearshore" Boundaries



#### **Proposed Nearshore Planning Areas**



#### **Existing Nearshore Reefs**



#### **Existing Nearshore Reefs**



#### **Existing Nearshore Reefs**



**Proposed Nearshore Planning Areas** 



#### **Proposed Nearshore Planning Areas**

# **Existing Artificial Reef Sites**





# Comments/Questions?

Please visit the Nearshore Reef Planning page at LaFisheriesForward.org.

Or contact Mike McDonough:

225-763-5418 or mmcdonough@wlf.la.gov