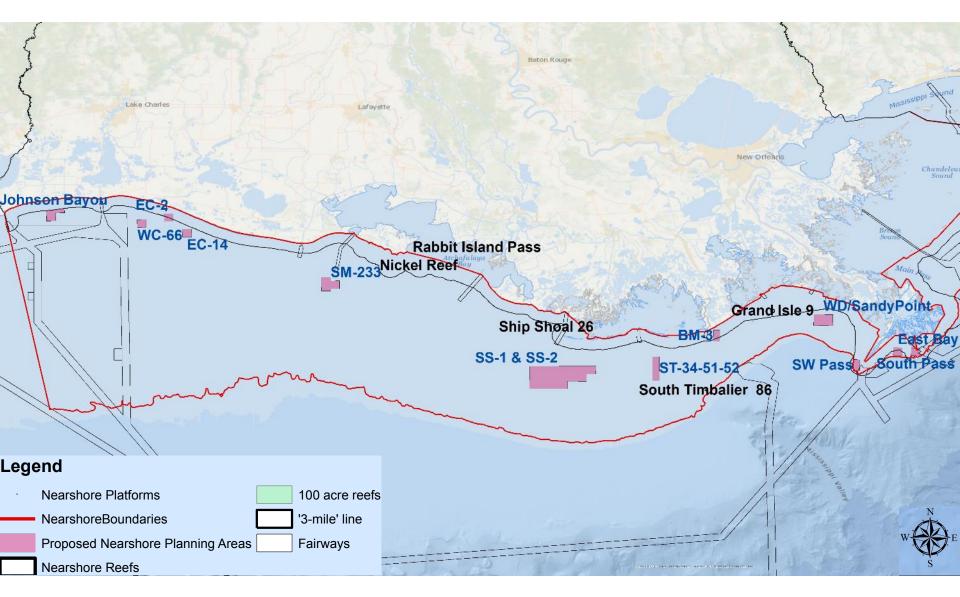

#### **Nearshore Artificial Reef Planning Areas**

Louisiana Fisheries Forward | Baton Rouge, La | June 24, 2016

# Louisiana Artificial Reef Program Existing Proposed

**Nearshore Planning Areas** 

#### "Nearshore" Boundaries

#### **Proposed Nearshore Planning Areas**

#### **Existing Nearshore Reefs**