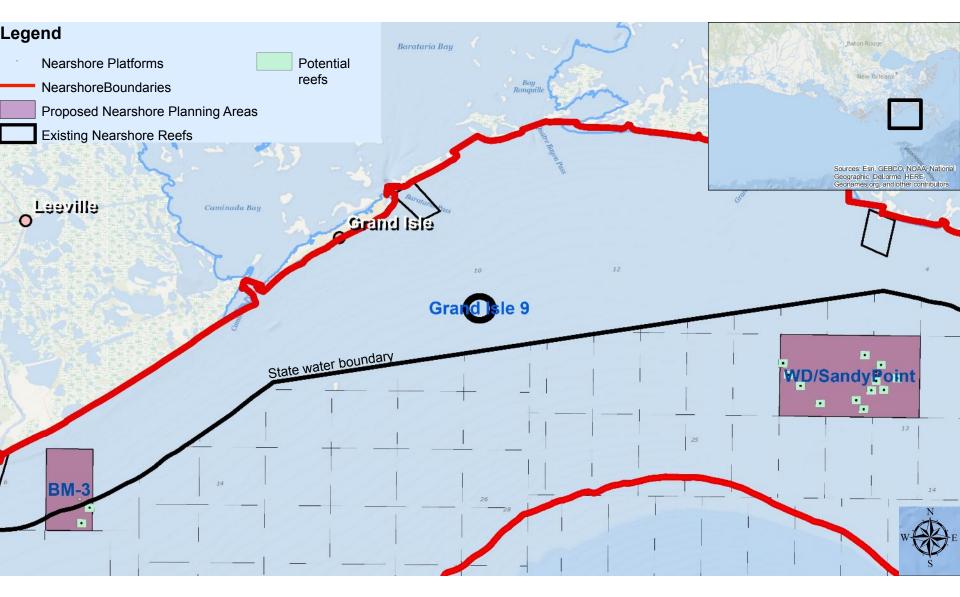

#### **Existing Nearshore Reefs**

#### **Existing Nearshore Reefs**

**Proposed Nearshore Planning Areas** 

#### **Proposed Nearshore Planning Areas**