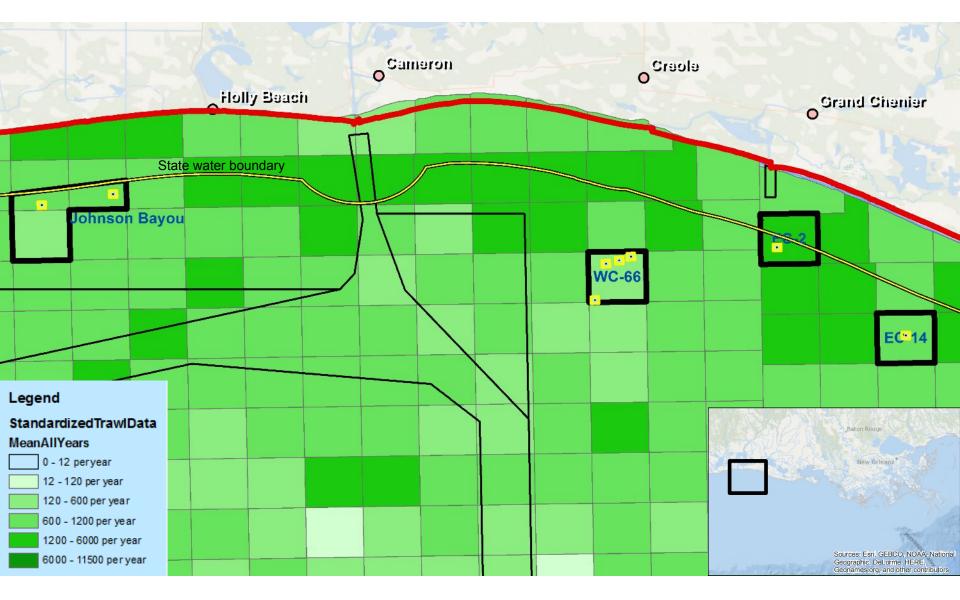

#### **Nearshore Artificial Reef Planning Areas**

Louisiana Fisheries Forward | Baton Rouge, La | June 24, 2016

# Louisiana Artificial Reef Program Existing Proposed

**Nearshore Planning Areas** 

#### "Nearshore" Boundaries