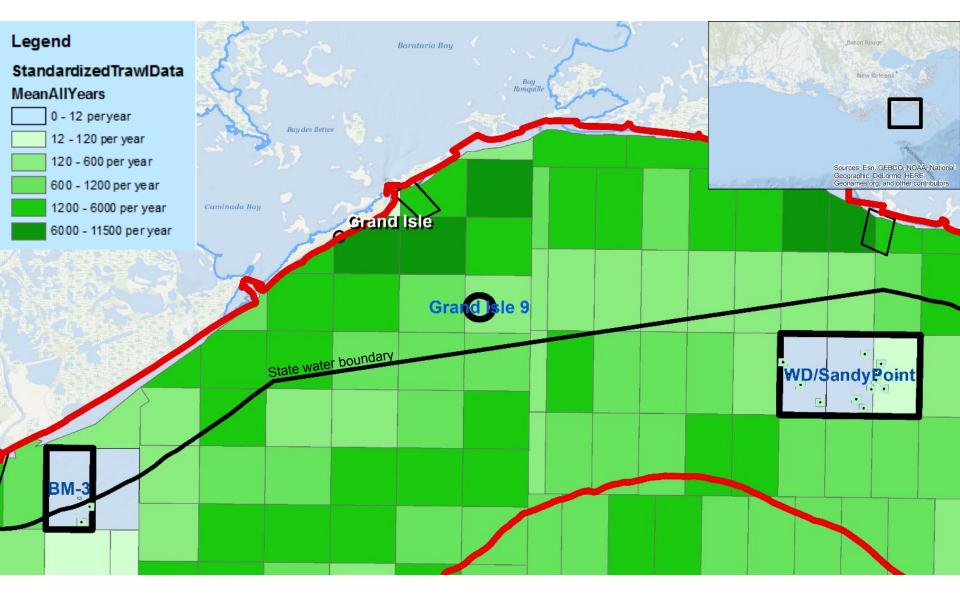

#### **Nearshore Artificial Reef Planning Areas**

Louisiana Fisheries Forward | Baton Rouge, La | June 24, 2016



# Louisiana Artificial Reef Program Existing Proposed

**Nearshore Planning Areas** 



#### "Nearshore" Boundaries



#### **Proposed Nearshore Planning Areas**



#### **Existing Nearshore Reefs**



#### **Existing Nearshore Reefs**



#### **Existing Nearshore Reefs**



**Proposed Nearshore Planning Areas** 



#### **Proposed Nearshore Planning Areas**

# **Existing Artificial Reef Sites**





# Comments/Questions?

Please visit the Nearshore Reef Planning page at LaFisheriesForward.org.

Or contact Mike McDonough:

225-763-5418 or mmcdonough@wlf.la.gov