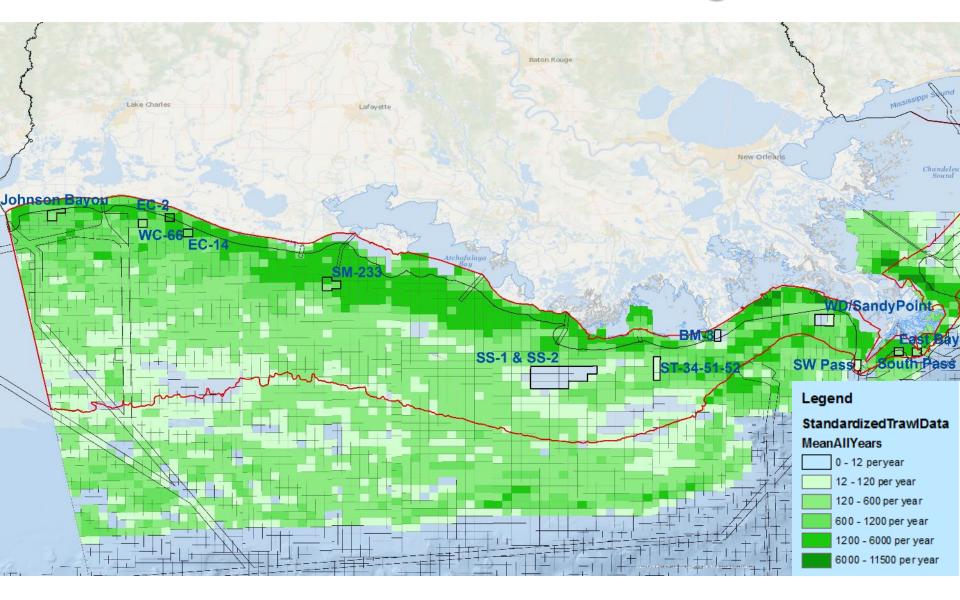

#### **Nearshore Artificial Reef Planning Areas**

Louisiana Fisheries Forward | Baton Rouge, La | June 24, 2016



# Louisiana Artificial Reef Program Existing Proposed

**Nearshore Planning Areas** 



#### "Nearshore" Boundaries



#### **Proposed Nearshore Planning Areas**



#### **Existing Nearshore Reefs**



#### **Existing Nearshore Reefs**



#### **Existing Nearshore Reefs**



**Proposed Nearshore Planning Areas** 



#### **Proposed Nearshore Planning Areas**

# **Existing Artificial Reef Sites**





# Comments/Questions?

Please visit the Nearshore Reef Planning page at LaFisheriesForward.org.

Or contact Mike McDonough:

225-763-5418 or mmcdonough@wlf.la.gov